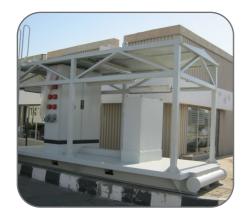

## **ISO & Standard type Custom Built Acoustic Enclosure:**

- Weatherproof Acoustic Enclosure
- Sound level up to 70 dBA
- Standard ISO Container Dimensions as per customise design.
- Integrated Fuel Tanks
- Drop over Enclosure.
- Sand trap louvers
- ... Built in Fuel tanks
- Stackable Fuel Tank Structure
- Mobile units Power Generators