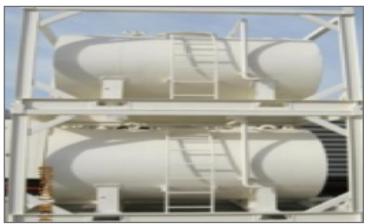

## **ISO & Standard type Custom Built Acoustic Enclosure:**

- Weatherproof Acoustic Enclosure
- Sound level up to 70 dBA
- Standard ISO Container Dimensions as per customise design.
- Integrated Fuel Tanks
- Drop over Enclosure.
- Sand trap louvers
- ... Built in Fuel tanks
- Stackable Fuel Tank Structure
- Mobile units Power Generators

# **Gallery**