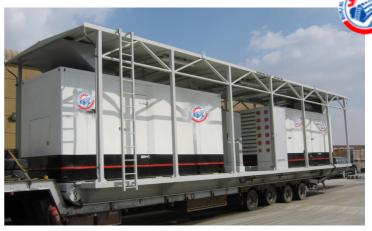

## **ISO & Standard type Custom Built Acoustic Enclosure:**

- Weatherproof Acoustic Enclosure
- Sound level up to 70 dBA
- Standard ISO Container Dimensions as per customise design.
- Integrated Fuel Tanks
- Drop over Enclosure.
- Sand trap louvers
- ... Built in Fuel tanks
- Stackable Fuel Tank Structure
- Mobile units Power Generators

### On site Sound Room Acoustics:

- Onsite sound proofing Acoustics
- Weather proof & sand trap louvers
- Noise level upto 75 dBA
- Air ducts & ventilation louvers for Engine room with Special Exhaust Fans
- Fire Fighting system
- Complete design and Installation