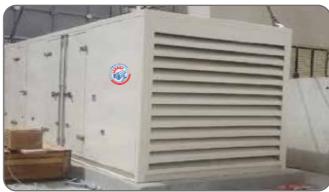

### On site Sound Room Acoustics:

- Onsite sound proofing Acoustics
- Weather proof & sand trap louvers
- Noise level upto 75 dBA
- Air ducts & ventilation louvers for Engine room with Special Exhaust Fans
- Fire Fighting system
- Complete design and Installation