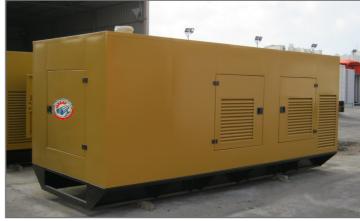

## **ISO & Standard type Custom Built Acoustic Enclosure:**

- Weatherproof Acoustic Enclosure
- Sound level up to 70 dBA
- Standard ISO Container Dimensions as per customise design.
- Integrated Fuel Tanks
- Drop over Enclosure.
- Sand trap louvers
- ... Built in Fuel tanks
- Stackable Fuel Tank Structure
- Mobile units Power Generators