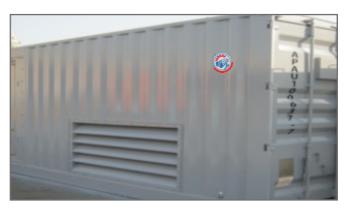

## **ISO & Standard type Custom Built Acoustic Enclosure:**

- Weatherproof Acoustic Enclosure
- Sound level up to 70 dBA
- Standard ISO Container Dimensions as per customise design.
- Integrated Fuel Tanks
- Drop over Enclosure.
- Sand trap louvers
- ... Built in Fuel tanks
- Stackable Fuel Tank Structure
- Mobile units Power Generators