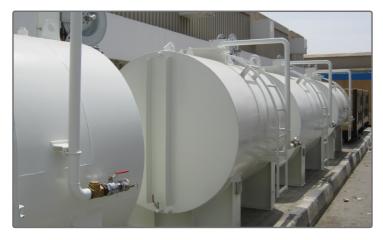

## **ISO & Standard type Custom Built Acoustic Enclosure:**

- Weatherproof Acoustic Enclosure
- Sound level up to 70 dBA
- Standard ISO Container Dimensions as per customise design.
- Integrated Fuel Tanks
- Drop over Enclosure.
- Sand trap louvers
- ... Built in Fuel tanks
- Stackable Fuel Tank Structure
- Mobile units Power Generators