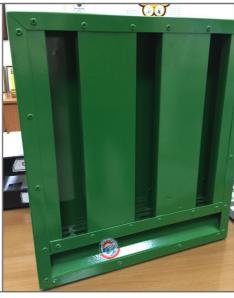

## **ISO & Standard type Custom Built Acoustic Enclosure:**

- Weatherproof Acoustic Enclosure
- Sound level up to 70 dBA
- Standard ISO Container Dimensions as per customise design.
- Integrated Fuel Tanks
- Drop over Enclosure.
- Sand trap louvers
- ... Built in Fuel tanks
- Stackable Fuel Tank Structure
- Mobile units Power Generators

### On site Sound Room Acoustics:

- Onsite sound proofing Acoustics
- Weather proof & sand trap louvers
- Noise level upto 75 dBA
- Air ducts & ventilation louvers for Engine room with Special Exhaust Fans
- Fire Fighting system
- Complete design and Installation