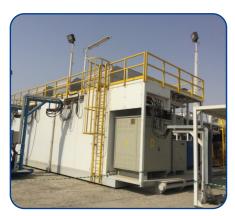

## **ISO & Standard type Custom Built Acoustic Enclosure:**

- Weatherproof Acoustic Enclosure
- Sound level up to 70 dBA
- Standard ISO Container Dimensions as per customise design.
- Integrated Fuel Tanks
- Drop over Enclosure.
- Sand trap louvers
- ... Built in Fuel tanks
- Stackable Fuel Tank Structure
- Mobile units Power Generators

### On site Sound Room Acoustics:

- Onsite sound proofing Acoustics
- Weather proof & sand trap louvers
- Noise level upto 75 dBA
- Air ducts & ventilation louvers for Engine room with Special Exhaust Fans
- Fire Fighting system
- Complete design and Installation