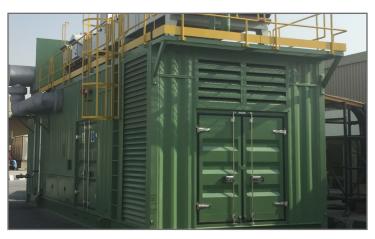

## **ISO & Standard type Custom Built Acoustic Enclosure:**

- Weatherproof Acoustic Enclosure
- Sound level up to 70 dBA
- Standard ISO Container Dimensions as per customise design.
- Integrated Fuel Tanks
- Drop over Enclosure.
- Sand trap louvers
- ... Built in Fuel tanks
- Stackable Fuel Tank Structure
- Mobile units Power Generators