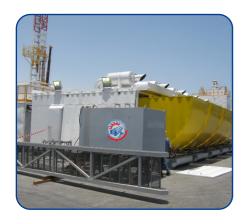

## **ISO & Standard type Custom Built Acoustic Enclosure:**

- Weatherproof Acoustic Enclosure
- Sound level up to 70 dBA
- Standard ISO Container Dimensions as per customise design.
- Integrated Fuel Tanks
- Drop over Enclosure.
- Sand trap louvers
- ... Built in Fuel tanks
- Stackable Fuel Tank Structure
- Mobile units Power Generators