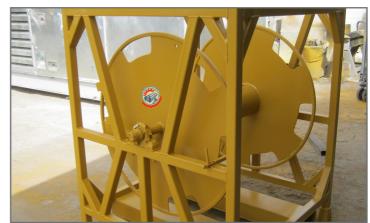

### **Low Height Lifting Frames:**

With in-house Acoustic and Structural designing capability, we have further developed Fuel tanks, Room Acoustic and mobile units, Substation Modules, Special purpose Lifting Spreader Frames, Lifting Frames, Multi-point lifts & Cascaded Spreader Beams, Speeder Bar beams up to 60 tonnes capacity.