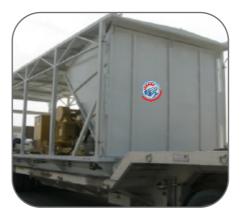

## **ISO & Standard type Custom Built Acoustic Enclosure:**

- Weatherproof Acoustic Enclosure
- Sound level up to 70 dBA
- Standard ISO Container Dimensions as per customise design.
- Integrated Fuel Tanks
- Drop over Enclosure.
- Sand trap louvers
- ... Built in Fuel tanks
- Stackable Fuel Tank Structure
- Mobile units Power Generators