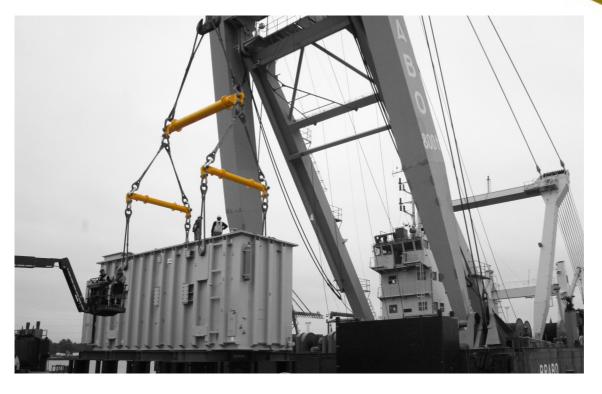

### **Low Height Lifting Frames:**

With in-house Acoustic and Structural designing capability, we have further developed Fuel tanks, Room Acoustic and mobile units, Substation Modules, Special purpose Lifting Spreader Frames, Lifting Frames, Multi-point lifts & Cascaded Spreader Beams, Speeder Bar beams up to 60 tonnes capacity.