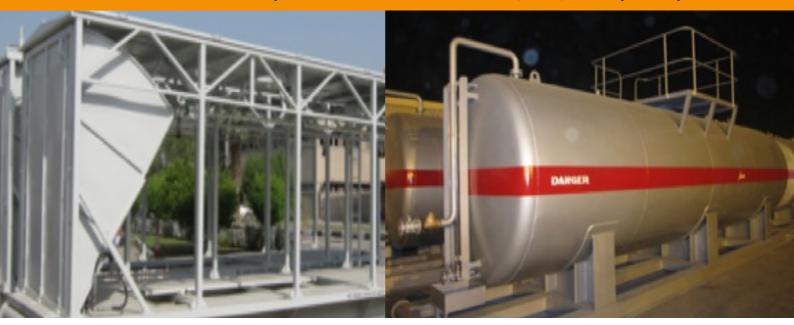

## **ISO & Standard type Custom Built Acoustic Enclosure:**

- Weatherproof Acoustic Enclosure
- Sound level up to 70 dBA
- Standard ISO Container Dimensions as per customise design.
- Integrated Fuel Tanks
- Drop over Enclosure.
- Sand trap louvers
- ... Built in Fuel tanks
- Stackable Fuel Tank Structure
- Mobile units Power Generators

### **Our Vision:**

To be identified as the Industry Leader in Design, Manufacture & Supply of Power related products, Fuel Tanks, Structure Frames, Oil skid Structure Frames, Services and Total solutions.