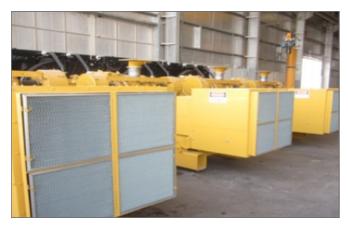

## **ISO & Standard type Custom Built Acoustic Enclosure:**

- Weatherproof Acoustic Enclosure
- Sound level up to 70 dBA
- Standard ISO Container Dimensions as per customise design.
- Integrated Fuel Tanks
- Drop over Enclosure.
- Sand trap louvers
- ... Built in Fuel tanks
- Stackable Fuel Tank Structure
- Mobile units Power Generators

# **Gallery**