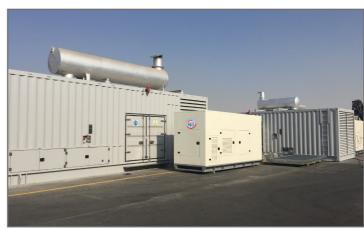

## **ISO & Standard type Custom Built Acoustic Enclosure:**

- Weatherproof Acoustic Enclosure
- Sound level up to 70 dBA
- Standard ISO Container Dimensions as per customise design.
- Integrated Fuel Tanks
- Drop over Enclosure.
- Sand trap louvers
- ... Built in Fuel tanks
- Stackable Fuel Tank Structure
- Mobile units Power Generators