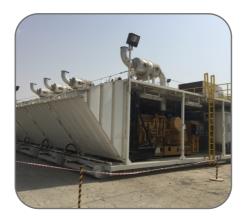

## **ISO & Standard type Custom Built Acoustic Enclosure:**

- Weatherproof Acoustic Enclosure
- Sound level up to 70 dBA
- Standard ISO Container Dimensions as per customise design.
- Integrated Fuel Tanks
- Drop over Enclosure.
- Sand trap louvers
- ... Built in Fuel tanks
- Stackable Fuel Tank Structure
- Mobile units Power Generators

### On site Sound Room Acoustics:

- Onsite sound proofing Acoustics
- Weather proof & sand trap louvers
- Noise level upto 75 dBA
- Air ducts & ventilation louvers for Engine room with Special Exhaust Fans
- Fire Fighting system
- Complete design and Installation