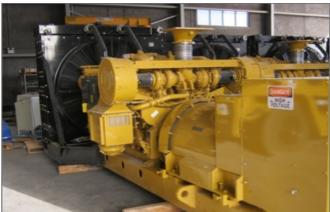

### **Engine & Alternator Coupling on a Custom-built Skid Frame**

- Design & Fabrication of Common Skid
- Coupling & Assembly and Engine of Alternator
- Radiator skid mounting with all necessary connections.
- Integrated Fuel Tank
- Laser Alignment with Test Report

# **Gallery**