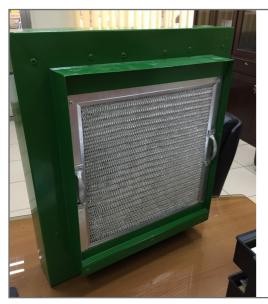

## **ISO & Standard type Custom Built Acoustic Enclosure:**

- Weatherproof Acoustic Enclosure
- Sound level up to 70 dBA
- Standard ISO Container Dimensions as per customise design.
- Integrated Fuel Tanks
- Drop over Enclosure.
- Sand trap louvers
- ... Built in Fuel tanks
- Stackable Fuel Tank Structure
- Mobile units Power Generators

### On site Sound Room Acoustics:

- Onsite sound proofing Acoustics
- Weather proof & sand trap louvers
- Noise level upto 75 dBA
- Air ducts & ventilation louvers for Engine room with Special Exhaust Fans
- Fire Fighting system
- Complete design and Installation